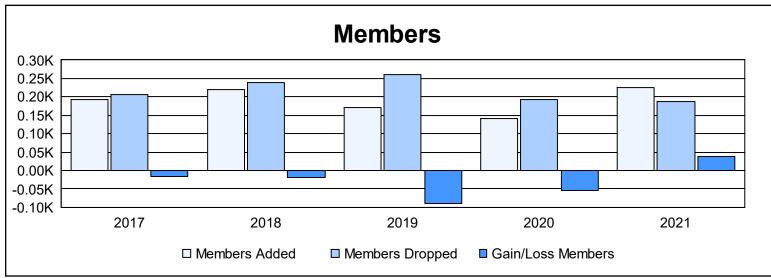

District 27 D1 As of June 2021 Cumulative

| Year      | New<br>Clubs | Dropped<br>Clubs | Gain/<br>Loss<br>Clubs | New<br>Members | Charter<br>Members | Reinstate<br>Members | Transfer<br>Members | Total<br>Member<br>Added | Total<br>Members<br>Dropped | Gain/<br>Loss<br>Members |
|-----------|--------------|------------------|------------------------|----------------|--------------------|----------------------|---------------------|--------------------------|-----------------------------|--------------------------|
| 2016-2017 | 0            | 0                | 0                      | 180            | 0                  | 7                    | 5                   | 192                      | 207                         | -15                      |
| 2017-2018 | 0            | 0                | 0                      | 209            | 0                  | 5                    | 6                   | 220                      | 240                         | -20                      |
| 2018-2019 | 0            | 0                | 0                      | 155            | 1                  | 10                   | 6                   | 172                      | 261                         | -89                      |
| 2019-2020 | 0            | 0                | 0                      | 133            | 1                  | 5                    | 1                   | 140                      | 194                         | -54                      |
| 2020-2021 | 3            | 0                | 3                      | 129            | 87                 | 5                    | 3                   | 224                      | 186                         | 38                       |
| Average   | 1            | 0                | 1                      | 161            | 18                 | 6                    | 4                   | 190                      | 218                         | -28                      |